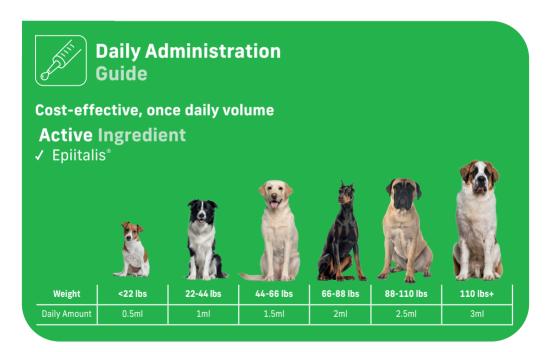

### **HOW DO I ADMINISTER AND HOW MUCH** DO I GIVE?

4CYTE™ Epiitalis® Forte Dog is a highly palatable health supplement, making administration easy. Simply shake bottle well before each use. Follow the administration guide below and draw an accurate volume of suspension from the pack using the applicator supplied. Administer orally.